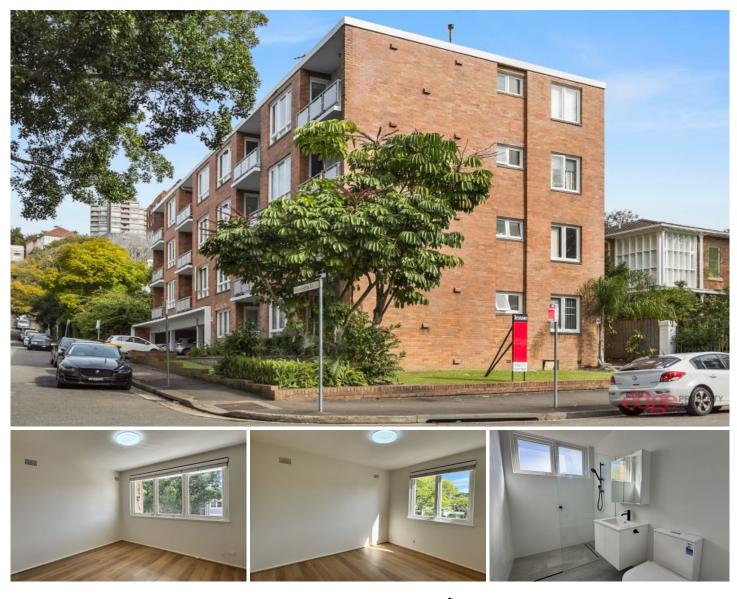

## 7/5 Henrietta Street Double Bay NSW

The Edge Property Agency is pleased to offer this fantastic opportunity to occupy this updated, spacious, two bedroom apartment in the heart of Double Bay Village.

- + Sun filled living area which leads out onto a balcony
- + 2 Bedrooms, main with built-in wardrobe
- + Brand new hybrid flooring throughout
- + Freshly painted
- + Brand new bathroom
- + Neat & tidy kitchen
- + Share coin-operated laundry facilities
- + Tandem parking for 2 cars.

Located within a short stroll to the infamous shopping, bars, restaurants and cafe culture Double Bay has to offer. For full version visit the website