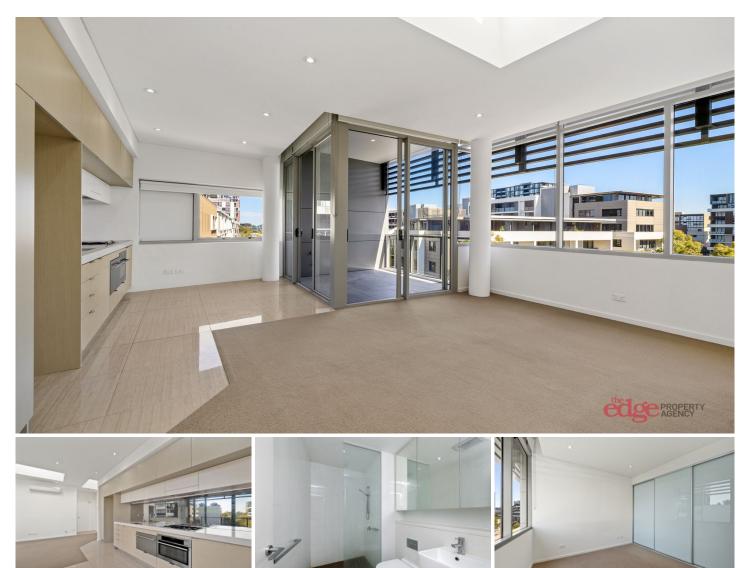

## 153/6C Defries Avenue Zetland NSW

The Edge Property Agency is pleased to offer this vibrant apartment located on the top floor of the Apex development. Ideally positioned with quick and easy access to all of Sydney's attractions.

- Spacious living area that leads onto a large entertaining style terrace

- Great corner position
- High ceilings with skylights in the living area
- Open plan kitchen
- Plenty of storage and cupboard space
- Internal laundry
- Generously proportioned bedroom with built ins
- Air-conditioning
- Convenient location