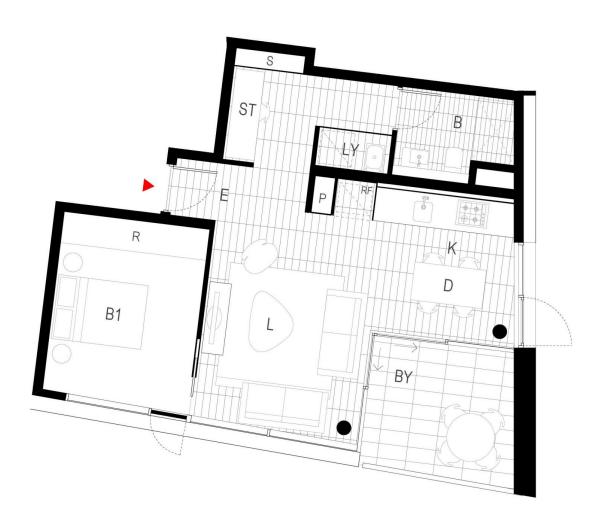

## For full version visit the website

| <b>Building Size</b> | : 60 sqm    |
|----------------------|-------------|
| Land Size            | : 60 sqm    |
| View                 | : https://w |

1

Туре

1 🚔 1 🚘

: Apartment

: 60 sqm : https://www.the-edge.com.au/lease/nsw/ eastern-suburbs/zetland/residential/apar tment/8116080

Kyrstie Peshos 9267 9832

https://www.the-edge.com.au

| Apt 153       | 1 Bed |
|---------------|-------|
| Internal Area | 51sqm |
| External Area | 9sqm  |
| Total Area    | 60sqm |