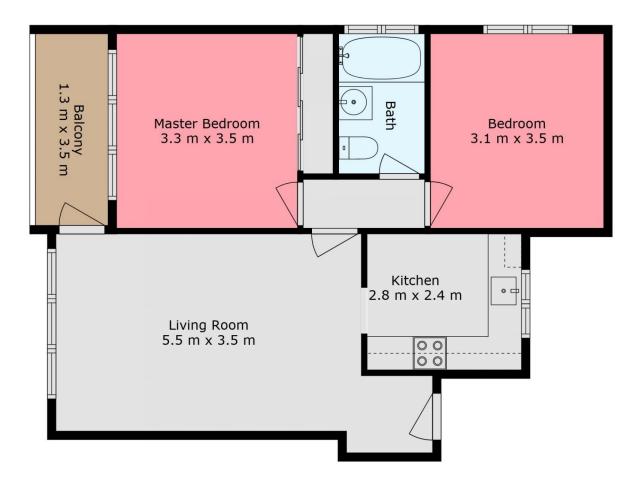

## For full version visit the website

TOTAL: 60 m2 FLOOR 1: 60 m2 EXCLUDED AREAS: BALCONY: 5 m2

This Floor Plan Was Prepared By Www.cryingoutloud.com.au For Illustration Purposes.