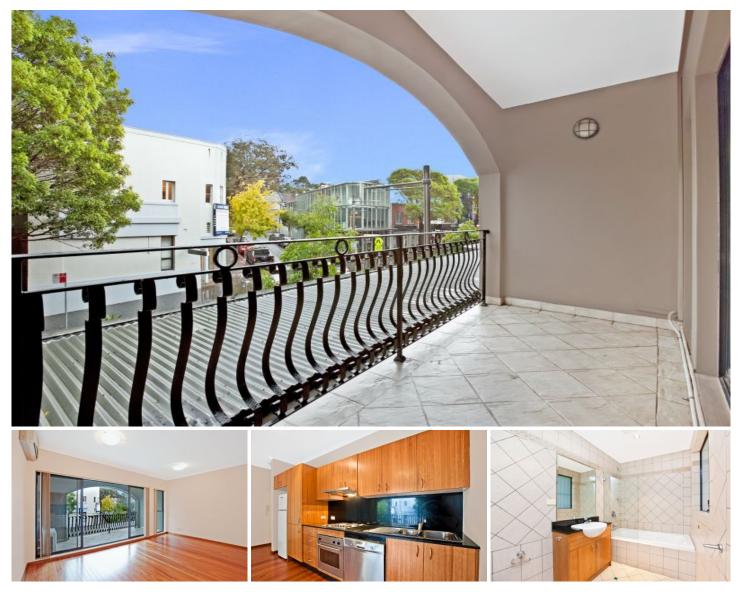

## 2/616 Crown Street Surry Hills NSW

The Edge Property Agency is pleased to offer this well proportioned and modern, one bedroom unit in the heart of Surry Hills.

Perched above restaurants and close by cafe's, this wonderful unit boasts;

- + Polished timber floor boards throughout
- + Recently Painted
- + Stainless steel appliances and granite bench top
- + Modern bathroom with internal laundry (Dryer and Washing Machine Included)
- + Built-in wardrobes in bedroom
- + Split System Air-Conditioning in living area
- + Large balcony