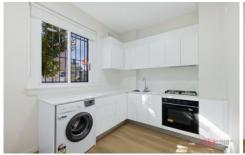

## Features include;

- + Main bedroom with built-in wardrobe
- + Generous sized rooms plus sunroom/study
- + New kitchen with gas cooktop
- + New bathroom
- + Washing Machine included