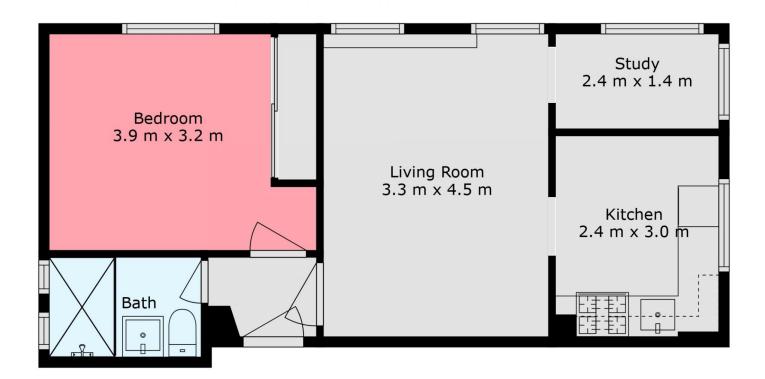

## 1/77 Curlewis Street Bondi NSW

The Edge Property Agency is pleased to offer for lease this newly renovated one bedroom plus study, north facing apartment.

Set amongst some of Bondi's finest eateries and bars, the apartment allows for easy access to Bondi beach and all that Bondi has to offer.

## Features include;

- + Main bedroom with built-in wardrobe
- + Generous sized rooms plus sunroom/study
- + New kitchen with gas cooktop
- + New bathroom
- + Washing Machine included

## 1 🖰 1 📇

**View**: https://www.the-edge.com.au/lease/nsw/eastern-suburbs/bondi/residential/unit/8066385

Kyrstie Peshos 9267 9832

TOTAL: 45 m2 FLOOR 1: 45 m2

This Floor Plan Was Prepared By Www.cryingoutloud.com.au For Illustration Purposes.