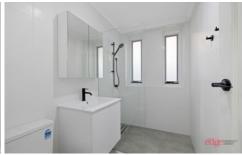

## Features include;

- + Main bedroom with built-in wardrobe
- + Generous sized rooms plus sunroom/study
- + New kitchen with gas cooktop
- + New bathroom
- + Washing Machine included