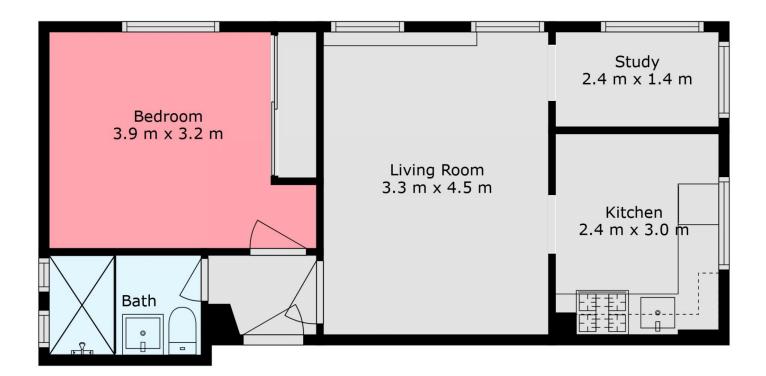

Kyrstie Peshos 9267 9832

TOTAL: 45 m2 FLOOR 1: 45 m2 This Floor Plan Was Prepared By Www.cryingoutloud.com.au For Illustration Purposes.