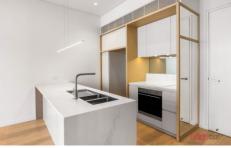

Features of the apartment include:

- Spacious living/dining area that leads onto an East facing balcony overlooking the retail piazza
- Designer kitchen with induction cooktop and breakfast

1 🛌 1 🖺

**View :** https://www.the-edge.com.au/lease/nsw/eastern-suburbs/randwick/residential/apartment/8019909