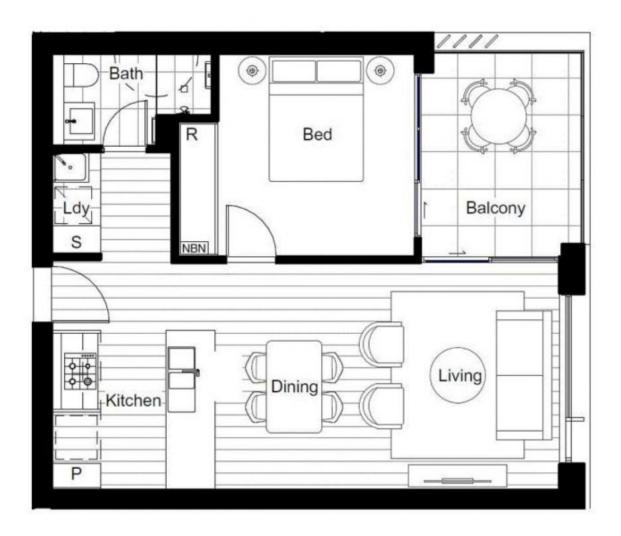

Features of the apartment include:

- Spacious living/dining area that leads onto an East facing balcony overlooking the retail piazza
- Designer kitchen with induction cooktop and breakfast

1 🛌 1 🖺

**View :** https://www.the-edge.com.au/lease/nsw/eastern-suburbs/randwick/residential/apartment/8019909