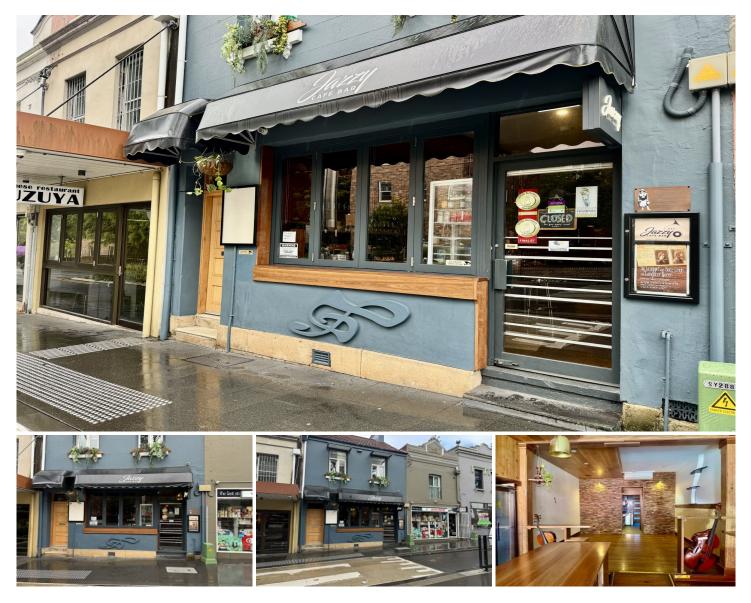

## 212 Devonshire Street Surry Hills NSW

Are you ready to take your business to the next level? Look no further! We have an incredible retail opportunity waiting for you.

The Edge Property Agency is delighted to offer for lease 212 Devonshire Street Surry Hills

Key Features:

- Prominent Retail Exposure
- Open plan space of 52 sqm
- Direct Access to light rail

Ideal for:

- Hair Dressers
- Showroom -

https://www.the-edge.com.au

## View

Building Size : 52 sqm

- - : https://www.the-edge.com.au/lease/nsw/ eastern-suburbs/surry-hills/commercial/r etail/8007259

**Achilles Peshos** 02 9267 9832