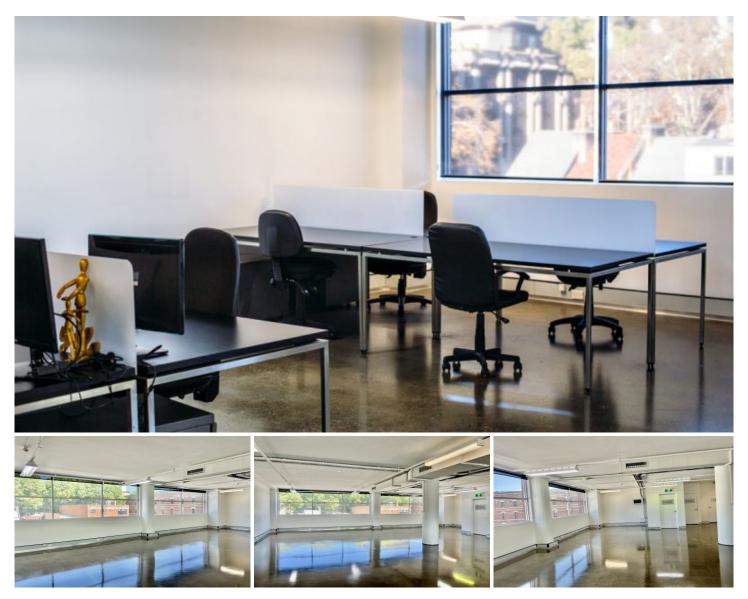

## Level 4/401/83-97 Kippax Street Surry Hills NSW

1 😭

The Edge Property Agency is delighted to offer for lease this modern and creative space.

Located in a modern and well maintained building is this stunning office space!

## Key features include

- Polished concrete floors
- High Ceilings allowing for great natural light.
- Large windows on 2 sides
- Northerly Aspect
- Great outlook
- Air-conditioning.
- Full Security
- Fiber Optics Available.
- Private Kitchen