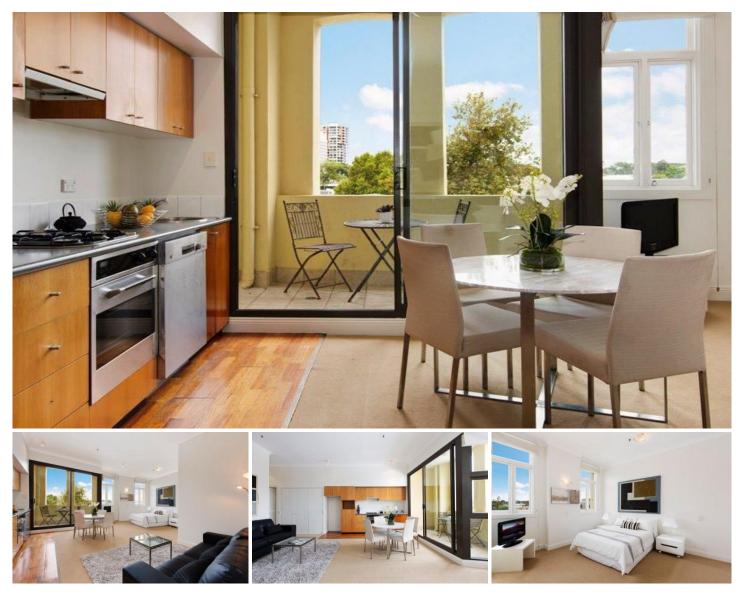

## DEPOSIT TAKEN!!!!

The Edge Property Agency is pleased to offer this well presented New York Style studio with high ceilings and an abundance of natural light.

- Double height ceilings and windows
- Sunny balcony
- European gas kitchen appliances
- Built-in wardrobe
- Internal laundry area + storage
- Unfurnished

- Industrial style common areas with sky-lit atrium, gym, sauna and lift

Easy access to shops, cafes, Universities & transport! For full version visit the website