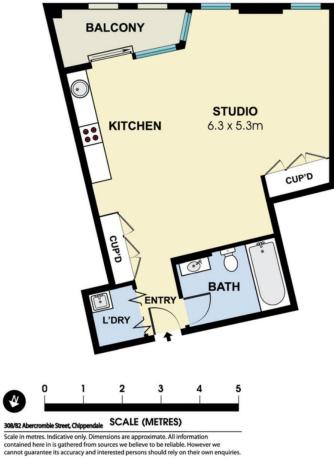

## 308/82 Abercrombie Street Chippendale NSW

## DEPOSIT TAKEN!!!!

The Edge Property Agency is pleased to offer this well presented New York Style studio with high ceilings and an abundance of natural light.

- Double height ceilings and windows
- Sunny balcony
- European gas kitchen appliances
- Built-in wardrobe
- Internal laundry area + storage
- Unfurnished