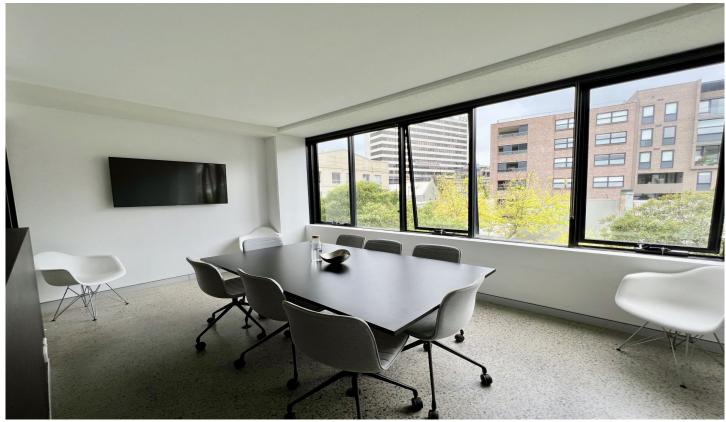

## Level 3/9/35 Buckingham Street Surry Hills NSW

The Edge Property Agency is delighted to offer for lease this chic office space in one of Surry Hills most sought after buildings.

Situated in a bright corner position of the building, the space is ideal for any boutique operator.

## Key features include:

- East Facing
- Large windows allowing for great natural light
- Polished concrete
- Creative working environment
- High Ceilings
- Air-conditioning

Type : Offices Building Size : 66 sqm